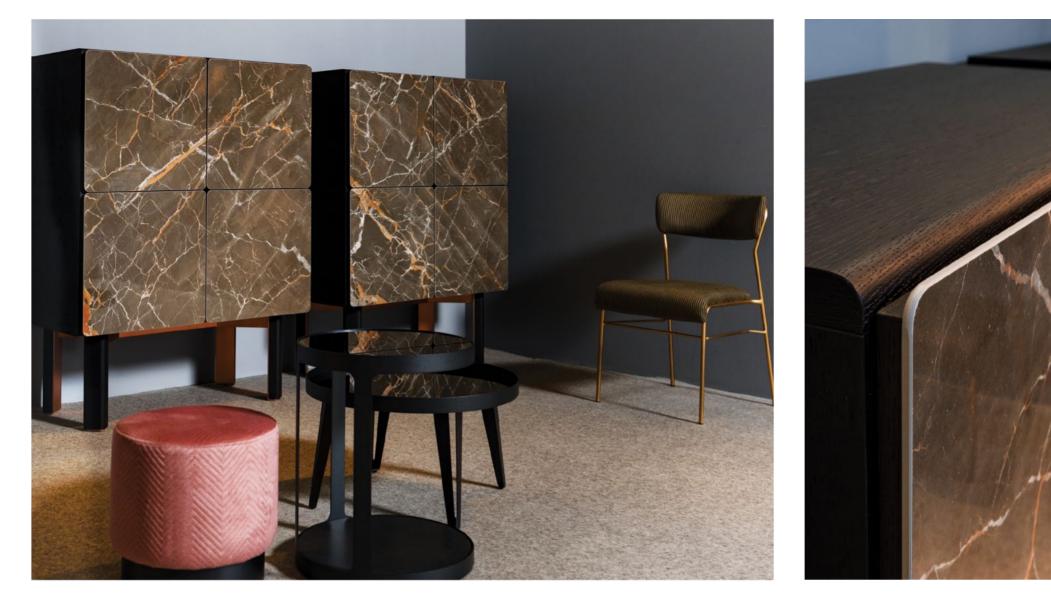

## Morisson

**High Sideboard:** oak veneer structure, ceramic doors, oak wood and metallic base in copper **Chair:** upholstered seat and back, metallic base in copper

## Morisson

Dining table: ceramic top, oak wood and metallic base in copper Sideboard: oak veneer structure, ceramic doors, oak wood and metallic base in copper