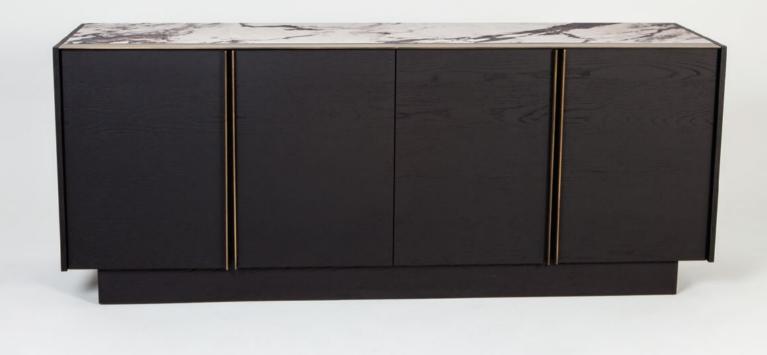

#### Paolo

Sideboard: oak veneer structure, ceramic top, bronze metallic details Tv unit: oak veneer structure and shelves, ceramic top, bronze metallic details and wall shelving