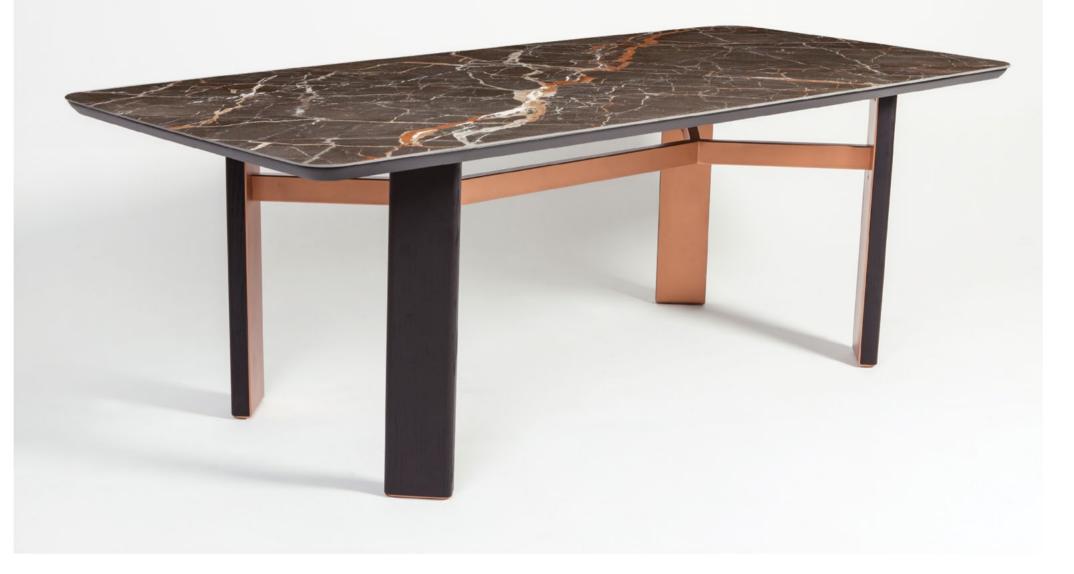

## Morisson

Dining table: ceramic top, oak wood and metallic base in copper Sideboard: oak veneer structure, ceramic doors, oak wood and metallic base in copper