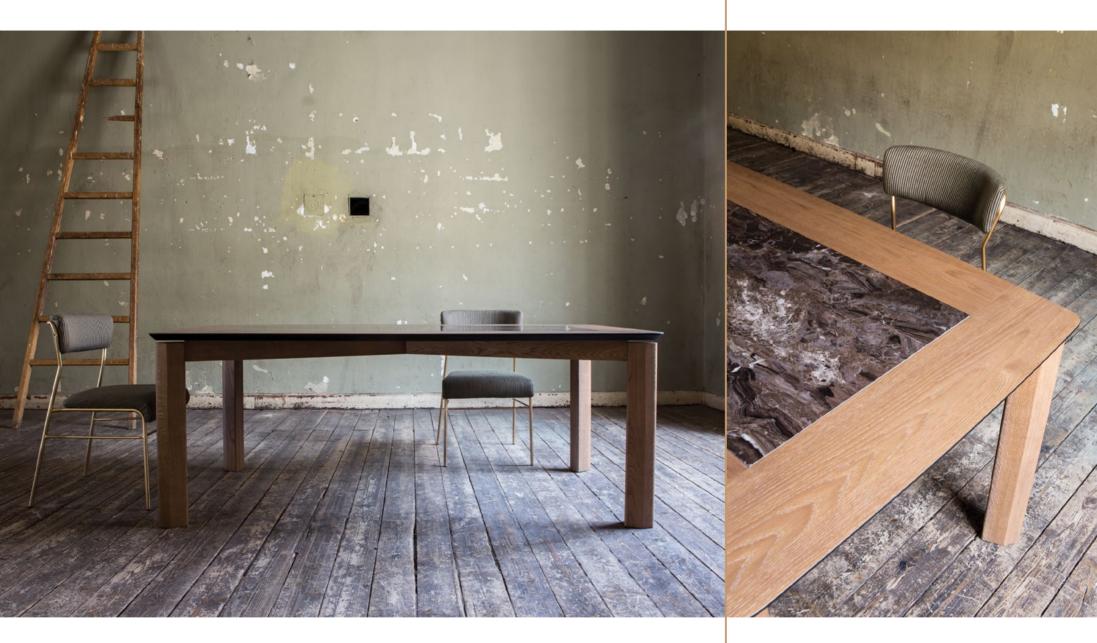

## Londra

Dining table: oak veneer and ceramic top, wooden oak structure Metallic chair: upholstered seat and back, gold painted