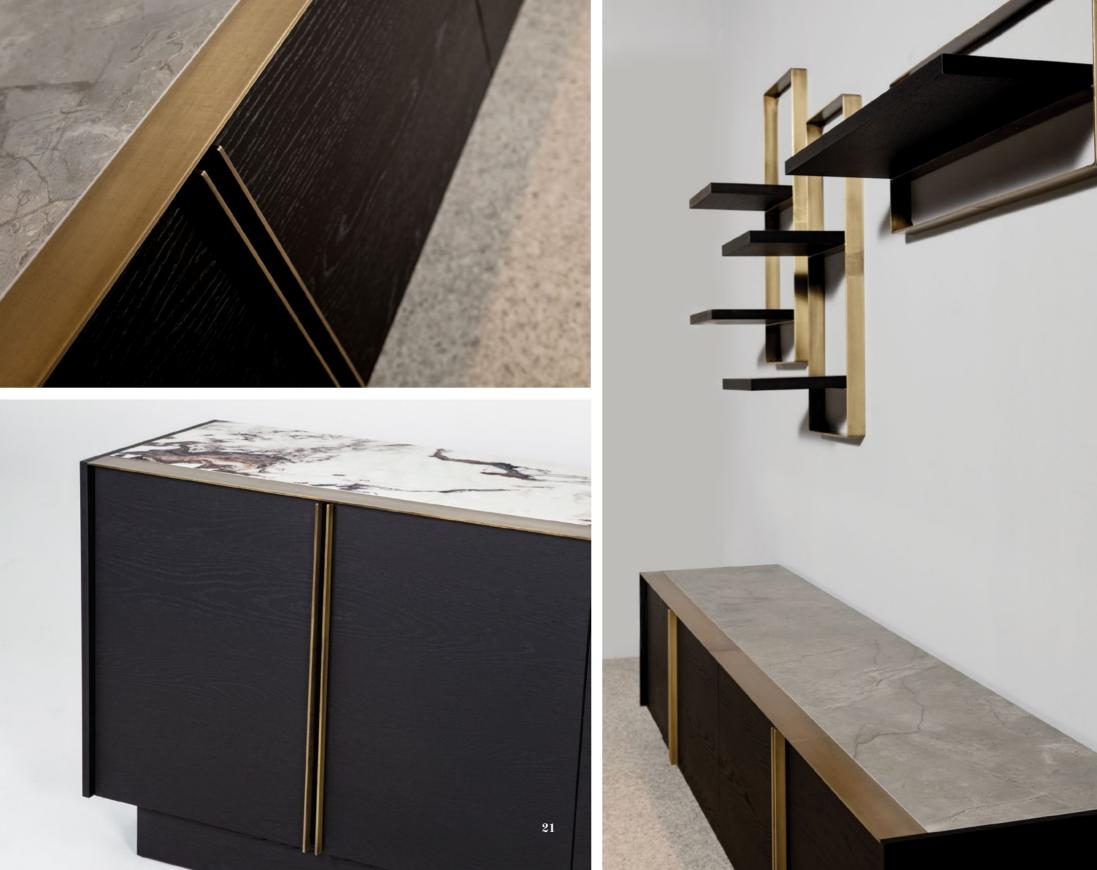

#### Paolo

Sideboard: oak veneer structure, ceramic top, bronze metallic details Tv unit: oak veneer structure and shelves, ceramic top, bronze metallic details and wall shelving