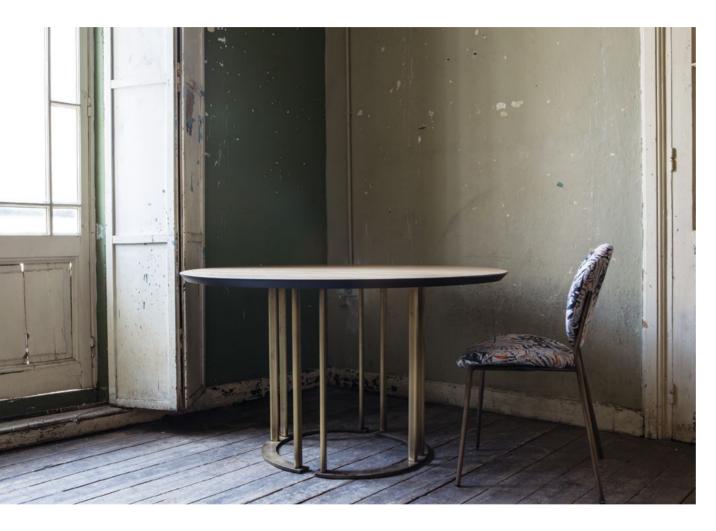

## Earth

Dining table: oak veneer top, bronze metallic base Metallic chair: upholstered seat and back Sideboard: oak veneer structure, ceramic details on the front, metallic base