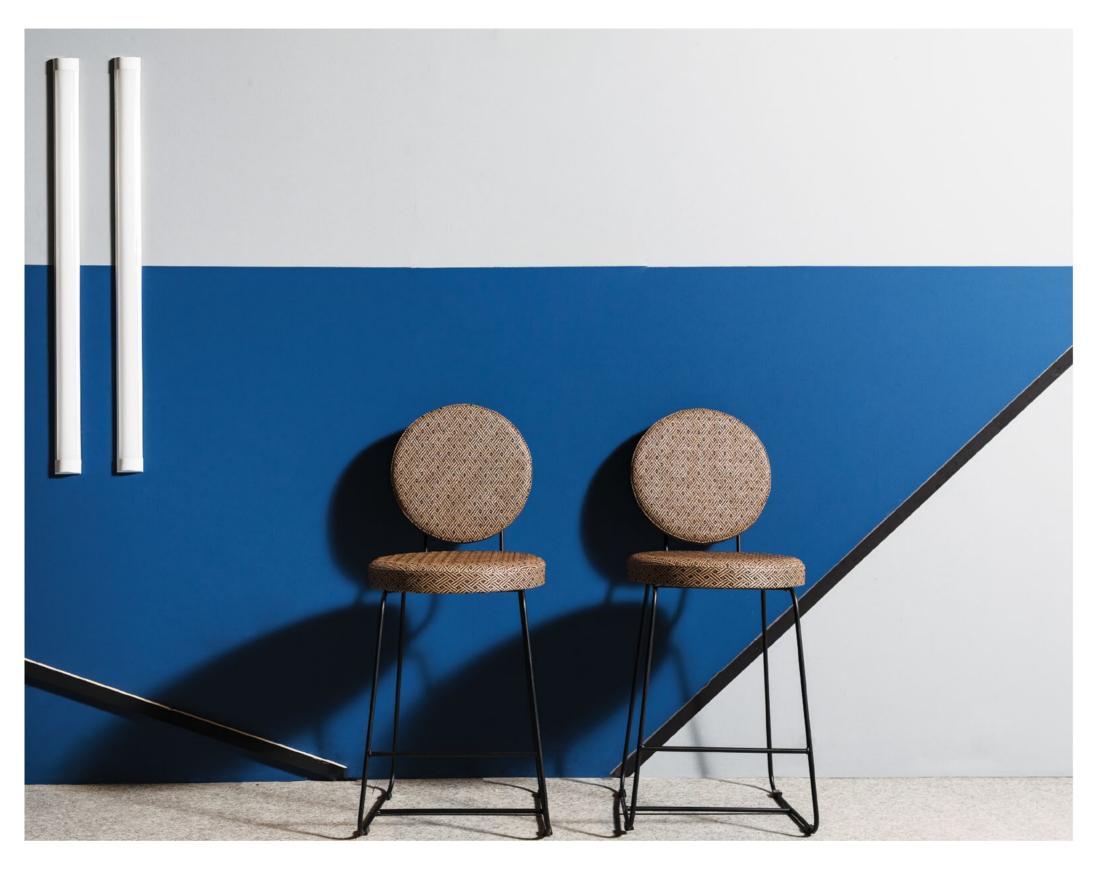

metallic base,
Φ60 ceramic top bronze metallic base (22)
Poof upholstered stool , bronze metallic base (22)



# Moon gold

Coffee tables: Handmade treatment on top, metallic base (23)

# Elvis

Dining table: ceramic top, metallic base





## Londra

Dining table: oak veneer and ceramic top, wooden oak structure Metallic chair: upholstered seat and back, gold painted



# Poof

Upholstered stool, bronze/black metallic base



## Area

Coffee table: ceramic top, bronze metallic structure, upholstered stool

Qubic

Ceramic coffee table, lacquered base

them



Samy

Coffee table: metallic base structure, dark mirror top, ceramic shelf

# Samy

**Coffee table:** metallic structure, crystal top, ceramic shelf **"Earth" chair** 





## Maxim

Coffee table: ceramic top, oak veneer structure



# Lord

High stool: upholstered seat and back, metallic base





# Hanger

Wall mirror, bronze metallic structure