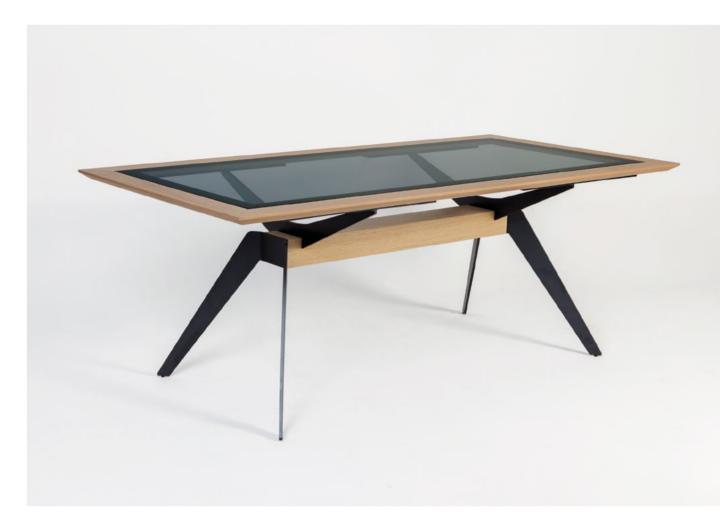

## Frame

Dining table: oak veneer with safety glass, metallic base with oak veneer detail (07)Dining table: ceramic top, metallic base with oak veneer detail (07)Chair: upholstered seat and back, wooden oak base (06)

## Frame

**Sideboard:** oak veneer structure, with glass doors (including hidden light), metallic base (08) **Dining table:** ceramic top, metallic base with oak veneer detail (09)

"Enzo" sideboard: oak veneer structure, ceramic top, metallic base (09)