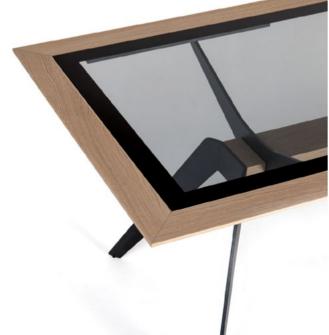

## Frame

Dining table: oak veneer with safety glass, metallic base with oak veneer detail (07)Dining table: ceramic top, metallic base with oak veneer detail (07)Chair: upholstered seat and back, wooden oak base (06)

## Frame

**Sideboard:** oak veneer structure, with glass doors (including hidden light), metallic base (08) **Dining table:** ceramic top, metallic base with oak veneer detail (09)

"Enzo" sideboard: oak veneer structure, ceramic top, metallic base (09)