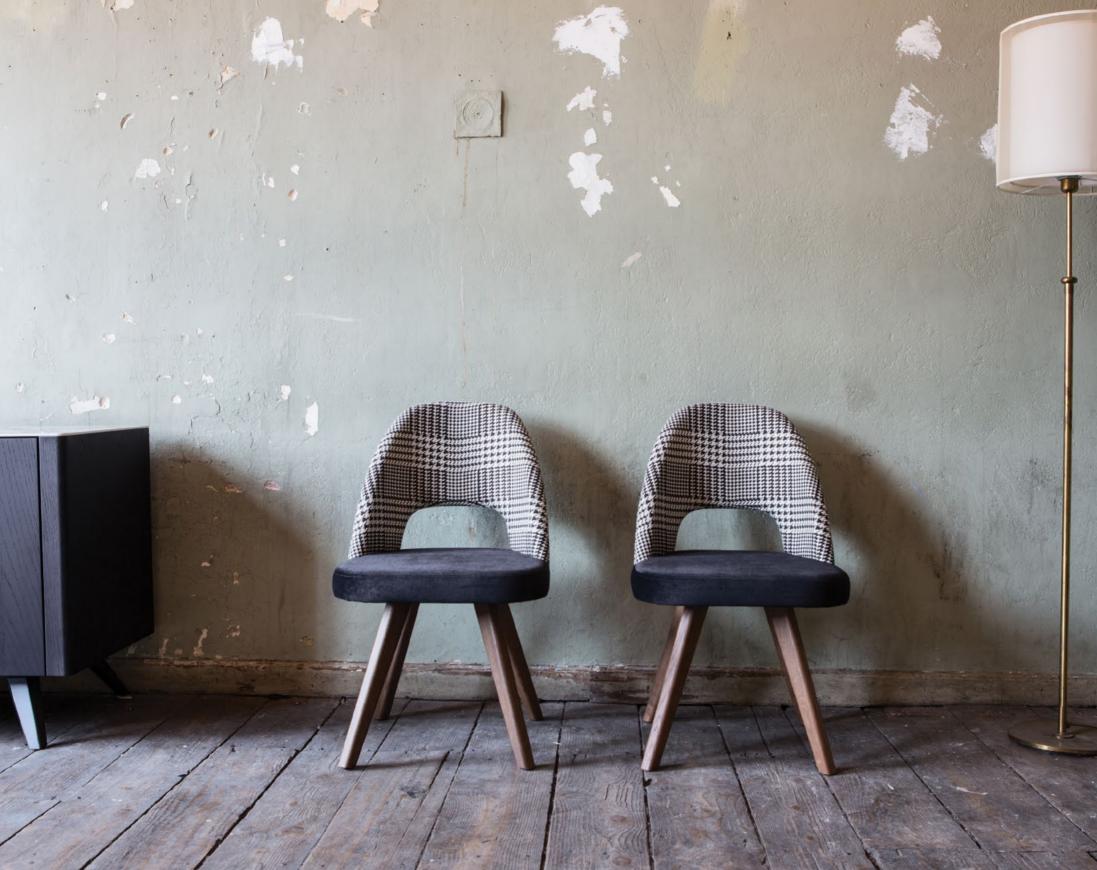

## Frame

Dining table: oak veneer with safety glass, metallic base with oak veneer detail (07)Dining table: ceramic top, metallic base with oak veneer detail (07)Chair: upholstered seat and back, wooden oak base (06)