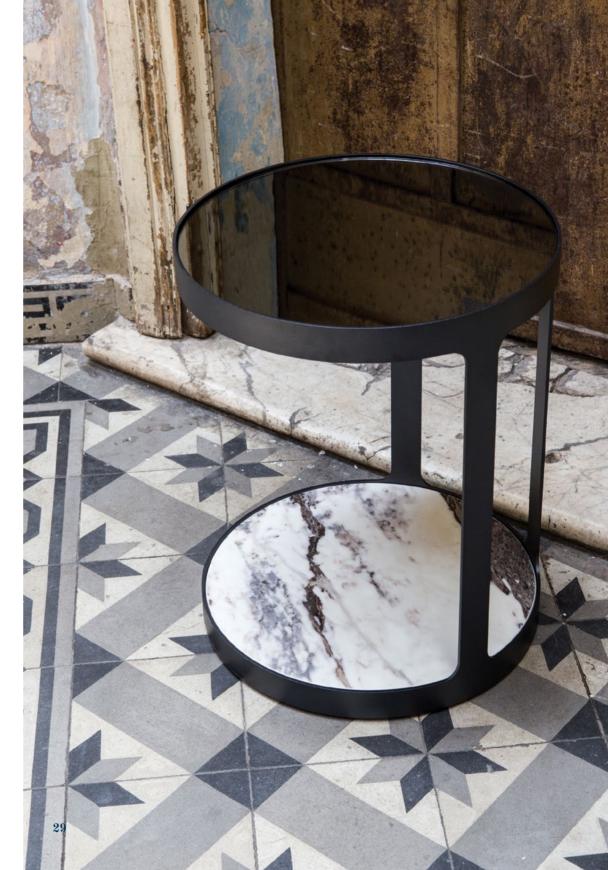

#### Coffee tables:

Φ80 dark mirror top , metallic base,
Φ60 ceramic top bronze metallic base (22)
Poof upholstered stool , bronze metallic base (22)