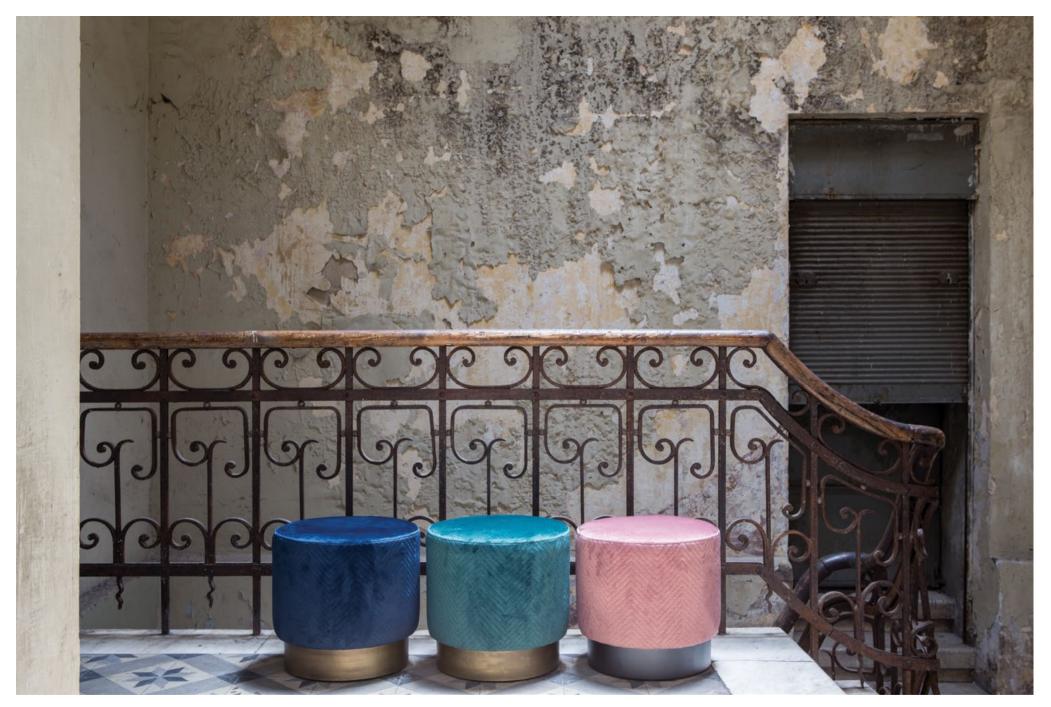

ning table: ceramic top , oak wood structure





## Paolo

**Coffee tables:** ceramic top, metallic base, upholstered stools **Dining table:** oak veneer top, bronze metallic base





#### Paolo

Sideboard: oak veneer structure, ceramic top, bronze metallic details Tv unit: oak veneer structure and shelves, ceramic top, bronze metallic details and wall shelving







#### Eliot

#### Coffee tables:

Φ80 dark mirror top , metallic base,
Φ60 ceramic top bronze metallic base (22)
Poof upholstered stool , bronze metallic base (22)



# Moon gold

Coffee tables: Handmade treatment on top, metallic base (23)

# Elvis

Dining table: ceramic top, metallic base





## Londra

Dining table: oak veneer and ceramic top, wooden oak structure Metallic chair: upholstered seat and back, gold painted



# Poof

Upholstered stool, bronze/black metallic base



## Area

Coffee table: ceramic top, bronze metallic structure, upholstered stool

Qubic

Ceramic coffee table, lacquered base

them



Samy

Coffee table: metallic base structure, dark mirror top, ceramic shelf

# Samy

**Coffee table:** metallic structure, crystal top, ceramic shelf **"Earth" chair** 





## Maxim

Coffee table: ceramic top, oak veneer structure



# Lord

High stool: upholstered seat and back, metallic base





# Hanger

Wall mirror, bronze metallic structure