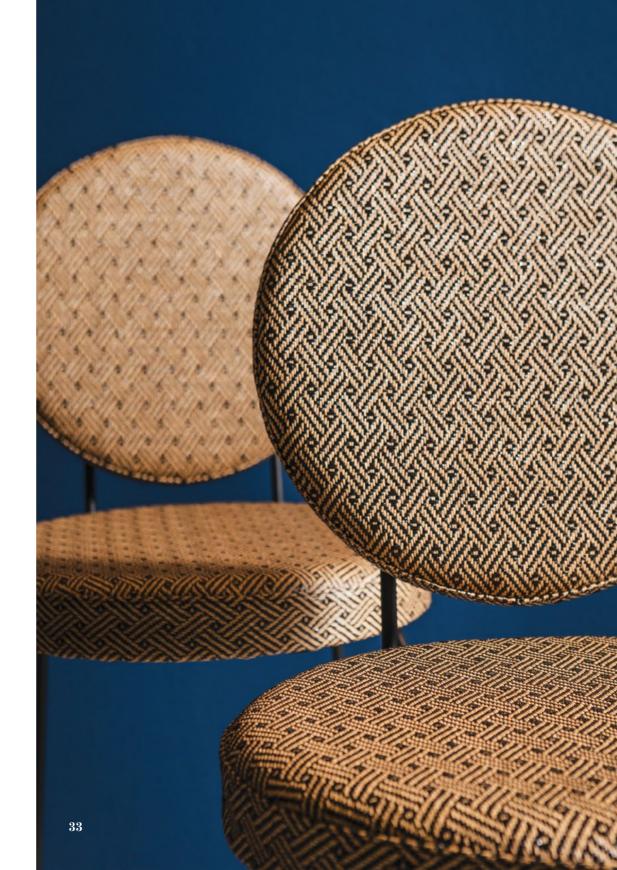

pholstered stool , bronze metallic base (22)



# Moon gold

Coffee tables: Handmade treatment on top, metallic base (23)

# Elvis

Dining table: ceramic top, metallic base





## Londra

Dining table: oak veneer and ceramic top, wooden oak structure Metallic chair: upholstered seat and back, gold painted



# Poof

Upholstered stool, bronze/black metallic base



## Area

Coffee table: ceramic top, bronze metallic structure, upholstered stool

Qubic

Ceramic coffee table, lacquered base

them



Samy

Coffee table: metallic base structure, dark mirror top, ceramic shelf

# Samy

**Coffee table:** metallic structure, crystal top, ceramic shelf **"Earth" chair** 





## Maxim

Coffee table: ceramic top, oak veneer structure



# Lord

High stool: upholstered seat and back, metallic base





# Hanger

Wall mirror, bronze metallic structure