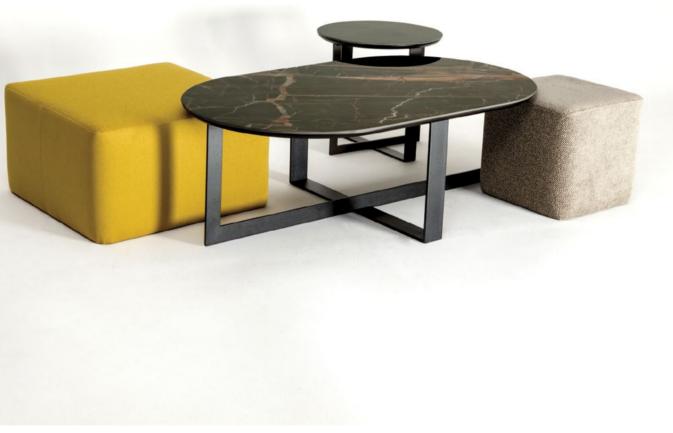

## Area

Coffee table: ceramic top, bronze metallic structure, upholstered stool

Qubic

Ceramic coffee table, lacquered base

them

Samy

Coffee table: metallic base structure, dark mirror top, ceramic shelf