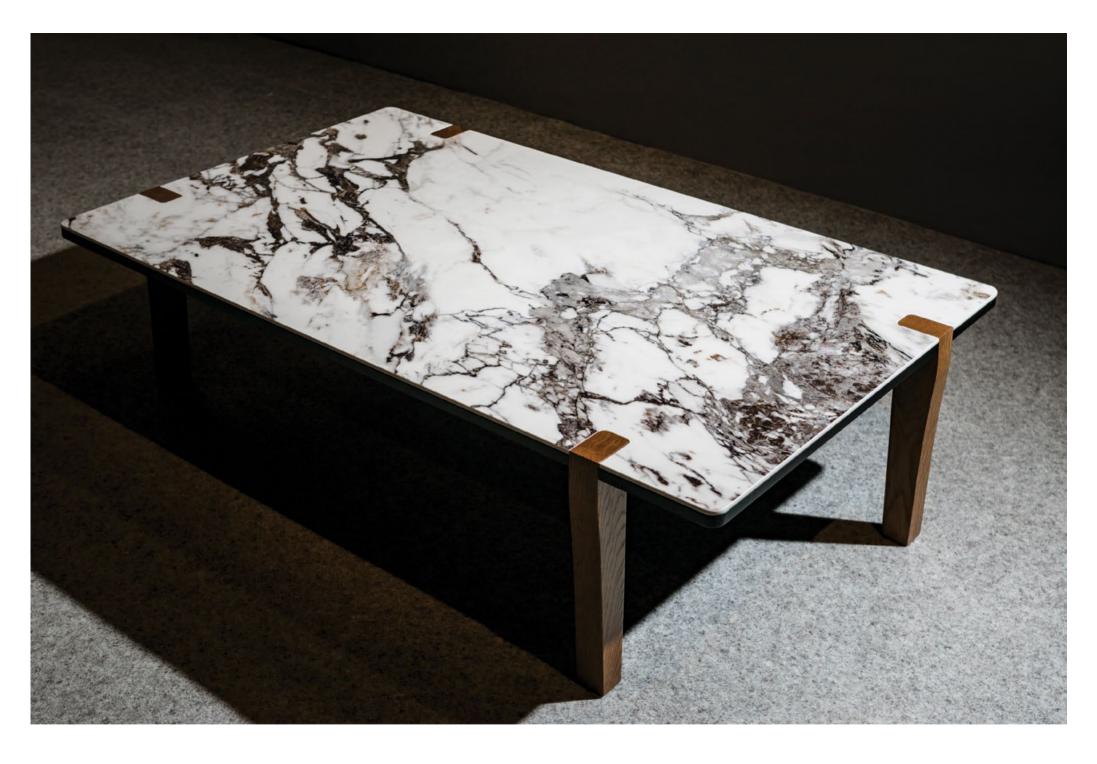

## Elton

Coffee table: Ceramic top , oak wood legs

21

1

Dining table: ceramic top , oak wood structure