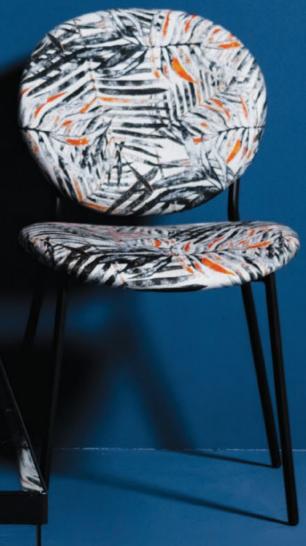

## Earth

Dining table: oak veneer top, bronze metallic base Metallic chair: upholstered seat and back Sideboard: oak veneer structure, ceramic details on the front, metallic base