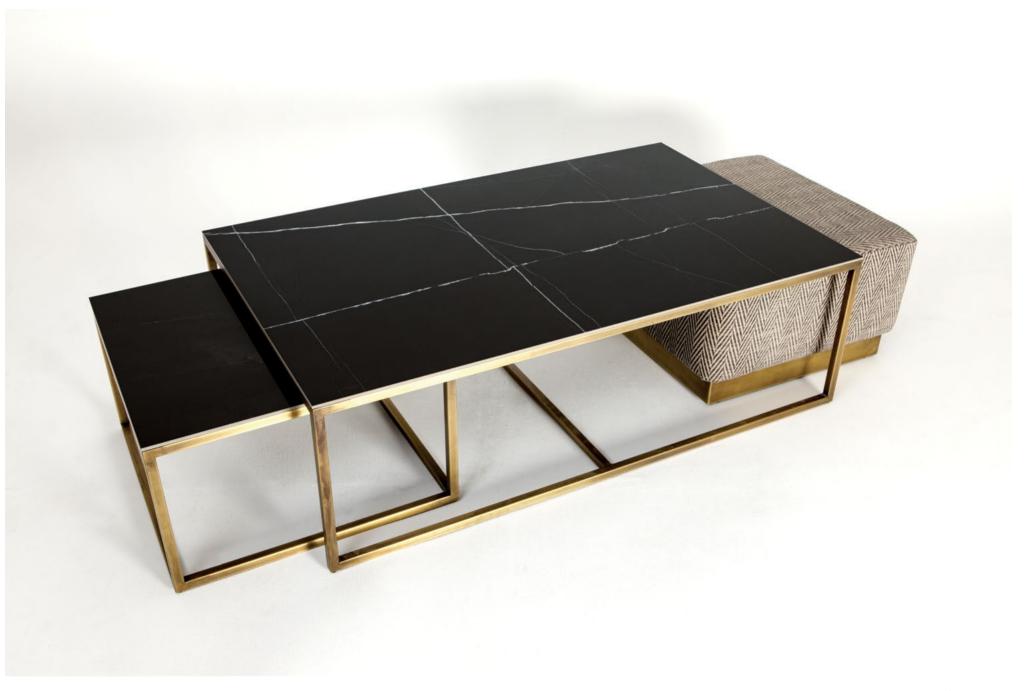

## Area

Coffee table: ceramic top, bronze metallic structure, upholstered stool

Qubic

Ceramic coffee table, lacquered base

them

Samy

Coffee table: metallic base structure, dark mirror top, ceramic shelf

# Samy

**Coffee table:** metallic structure, crystal top, ceramic shelf **"Earth" chair** 