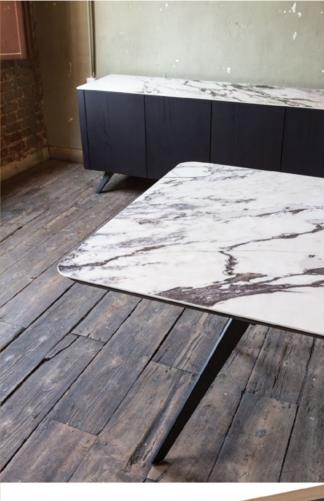

## Morisson

Dining table: ceramic top, oak wood and metallic base in copper Sideboard: oak veneer structure, ceramic doors, oak wood and metallic base in copper