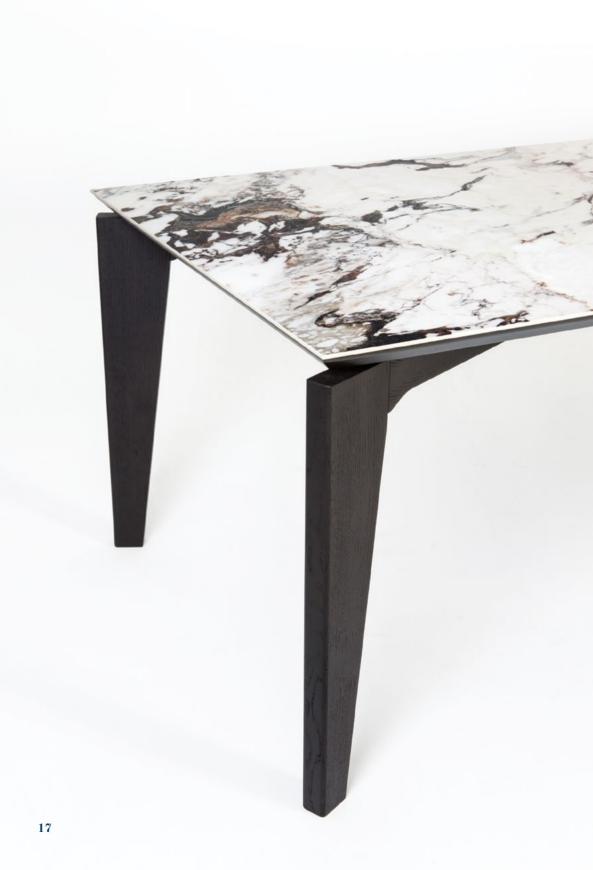

ase (06)

"Enzo" sideboard: oak veneer structure, ceramic top, metallic base (07)





## Frame

**Sideboard:** oak veneer structure, with glass doors (including hidden light), metallic base (08) **Dining table:** ceramic top, metallic base with oak veneer detail (09)

"Enzo" sideboard: oak veneer structure, ceramic top, metallic base (09)







## Morisson

**High Sideboard:** oak veneer structure, ceramic doors, oak wood and metallic base in copper **Chair:** upholstered seat and back, metallic base in copper



## Morisson

Dining table: ceramic top, oak wood and metallic base in copper Sideboard: oak veneer structure, ceramic doors, oak wood and metallic base in copper







## Elton

Coffee table: Ceramic top , oak wood legs

21

1



Dining table: ceramic top , oak wood structure





## Paolo

**Coffee tables:** ceramic top, metallic base, upholstered stools **Dining table:** oak veneer top, bronze metallic base





#### Paolo

Sideboard: oak veneer structure, ceramic top, bronze metallic details Tv unit: oak veneer structure and shelves, ceramic top, bronze metallic details and wall shelving







#### Eliot

#### Coffee tables:

Φ80 dark mirror top , metallic base,
Φ60 ceramic top bronze metallic base (22)
Poof upholstered stool , bronze metallic base (22)



# Moon gold

Coffee tables: Handmade treatment on top, metallic base (23)

# Elvis

Dining table: ceramic top, metallic base





## Londra

Dining table: oak veneer and ceramic top, wooden oak structure Metallic chair: upholstered seat and back, gold painted



# Poof

Upholstered stool, bronze/black meta