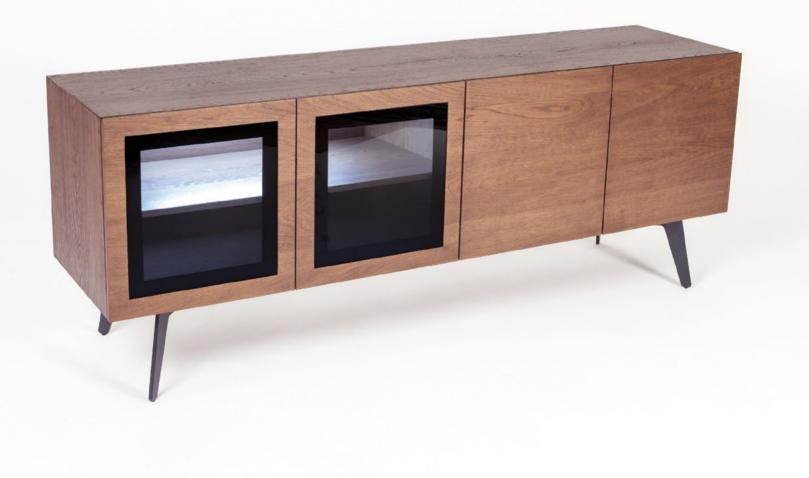

## Frame

**Sideboard:** oak veneer structure, with glass doors (including hidden light), metallic base (08) **Dining table:** ceramic top, metallic base with oak veneer detail (09)

"Enzo" sideboard: oak veneer structure, ceramic top, metallic base (09)