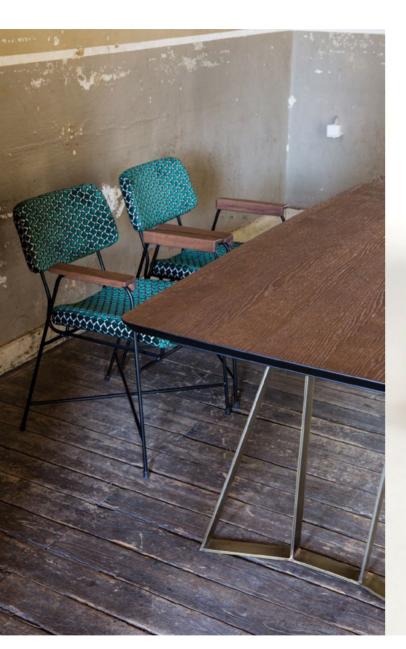

## Earth

Dining table: oak veneer top, bronze metallic base Metallic chair: upholstered seat and back Sideboard: oak veneer structure, ceramic details on the front, metallic base

## Paolo

**Coffee tables:** ceramic top, metallic base, upholstered stools **Dining table:** oak veneer top, bronze metallic base