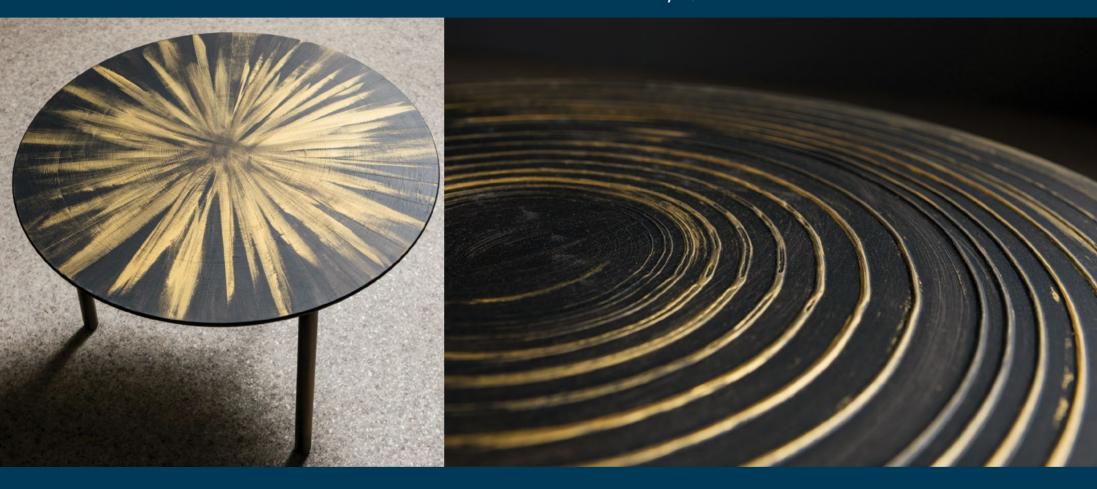

k, metallic base in copper



## Morisson

Dining table: ceramic top, oak wood and metallic base in copper Sideboard: oak veneer structure, ceramic doors, oak wood and metallic base in copper







## Elton

Coffee table: Ceramic top , oak wood legs

21

1



Dining table: ceramic top , oak wood structure





## Paolo

**Coffee tables:** ceramic top, metallic base, upholstered stools **Dining table:** oak veneer top, bronze metallic base





#### Paolo

Sideboard: oak veneer structure, ceramic top, bronze metallic details Tv unit: oak veneer structure and shelves, ceramic top, bronze metallic details and wall shelving







#### Eliot

#### Coffee tables:

Φ80 dark mirror top , metallic base,
Φ60 ceramic top bronze metallic base (22)
Poof upholstered stool , bronze metallic base (22)



# Moon gold

Coffee tables: Handmade treatment on top, metallic base (23)

# Elvis

Dining table: ceramic top, metallic base





## Londra

Dining table: oak veneer and ceramic top, wooden oak structure Metallic chair: upholstered seat and back, gold painted



# Poof

Upholstered stool, bronze/black metallic base



## Area

Coffee table: ceramic top, bronze metallic structure, upholstered stool

Qubic

Ceramic coffee table, lacquered base

them



Samy

Coffee table: metallic base structure, dark mirror top, ceramic shelf

# Samy

**Coffee table:** metallic structure, crystal top, ceramic shelf **"Earth" chair** 





## Maxim

Coffee table: ceramic top, oak veneer structure



# Lord

High stool: upholstered seat and back, metallic base





# Hanger

Wall mirror, bronze metallic str