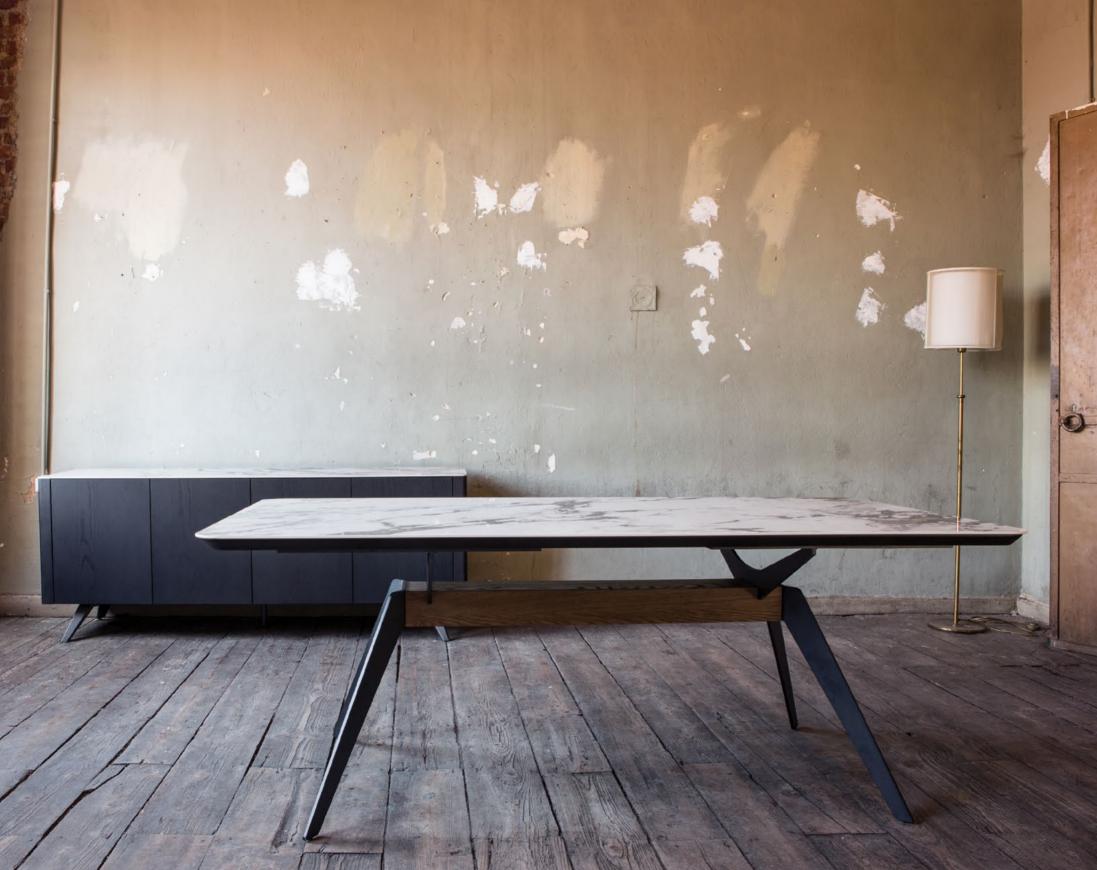

## Earth

Dining table: oak veneer top, bronze metallic base Metallic chair: upholstered seat and back Sideboard: oak veneer structure, ceramic details on the front, metallic base