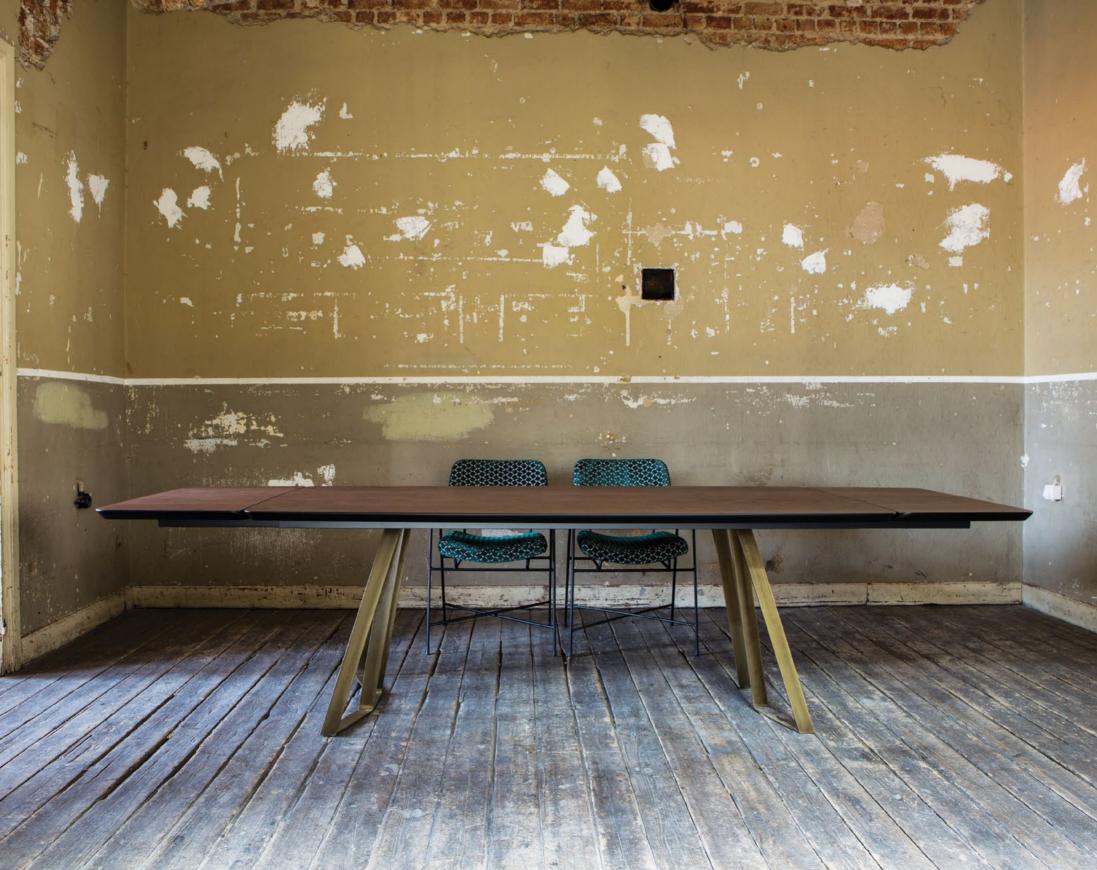

## Earth

Dining table: oak veneer top, bronze metallic base Metallic chair: upholstered seat and back Sideboard: oak veneer structure, ceramic details on the front, metallic base

## Paolo

**Coffee tables:** ceramic top, metallic base, upholstered stools **Dining table:** oak veneer top, bronze metallic base