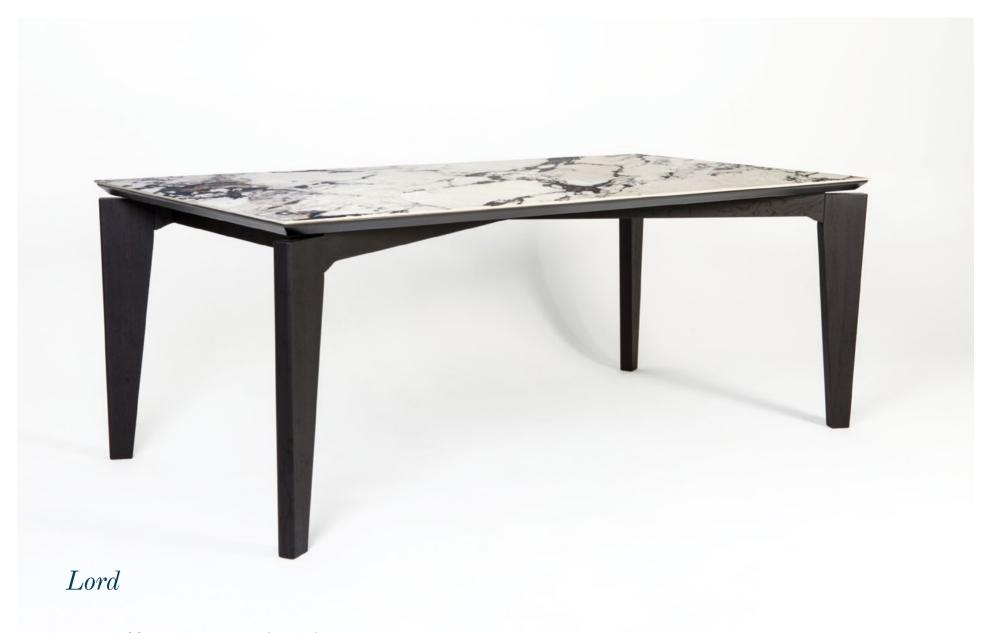

(07)Chair: upholstered seat and back, wooden oak base (06)

"Enzo" sideboard: oak veneer structure, ceramic top, metallic base (07)





## Frame

**Sideboard:** oak veneer structure, with glass doors (including hidden light), metallic base (08) **Dining table:** ceramic top, metallic base with oak veneer detail (09)

"Enzo" sideboard: oak veneer structure, ceramic top, metallic base (09)







## Morisson

**High Sideboard:** oak veneer structure, ceramic doors, oak wood and metallic base in copper **Chair:** upholstered seat and back, metallic base in copper



## Morisson

Dining table: ceramic top, oak wood and metallic base in copper Sideboard: oak veneer structure, ceramic doors, oak wood and metallic base in copper







## Elton

Coffee table: Ceramic top , oak wood legs

21

1



Dining table: ceramic top , oak wood structure





## Paolo

**Coffee tables:** ceramic top, metallic base, upholstered stools **Dining table:** oak veneer top, bronze metallic base





#### Paolo

Sideboard: oak veneer structure, ceramic top, bronze metallic details Tv unit: oak veneer structure and shelves, ceramic top, bronze metallic details and wall shelving







#### Eliot

#### Coffee tables:

Φ80 dark mirror top , metallic base,
Φ60 ceramic top bronze metallic base (22)
Poof upholstered stool , bronze metallic base (22)



# Moon gold

Coffee tables: Handmade treatment on top, metallic base (23)

# Elvis

Dining table: ceramic top, metallic base





## Londra

Dining table: oak veneer and ceramic top, wooden oak structure Metallic chair: upholstered seat and back, gold paint