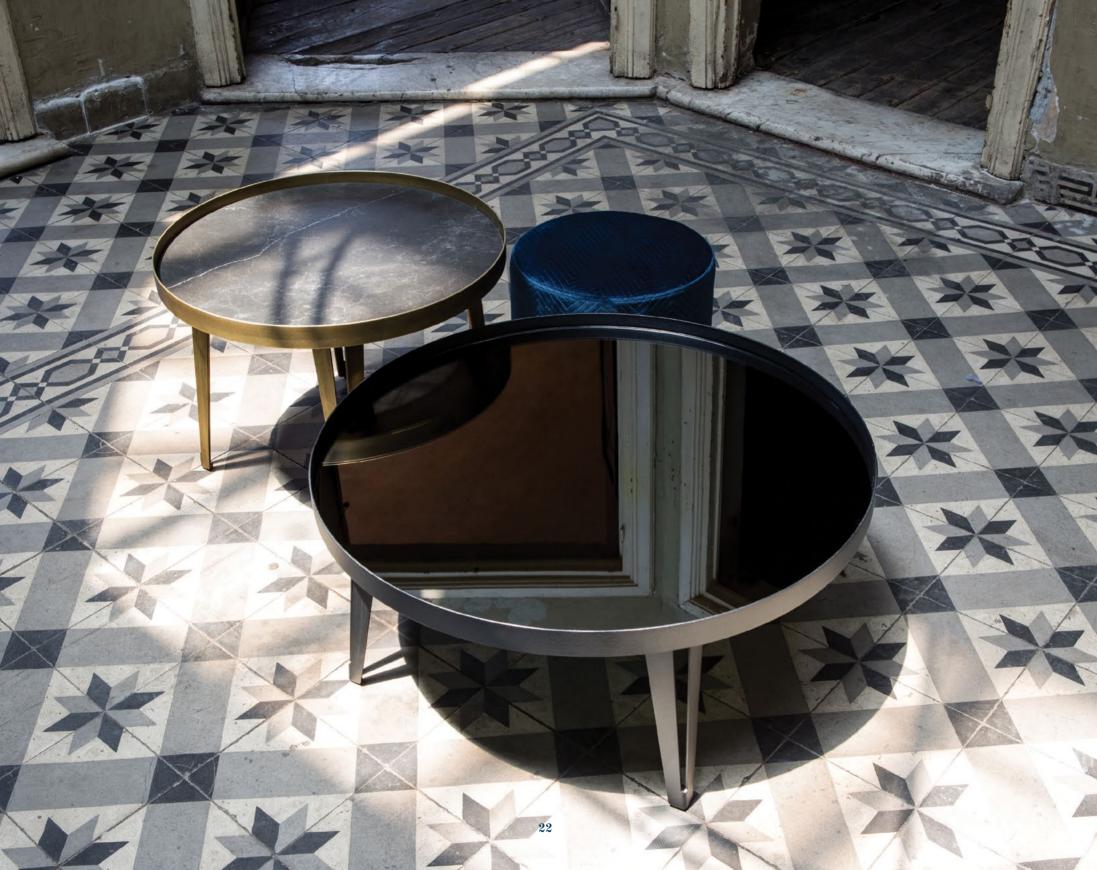

#### Coffee tables:

Φ80 dark mirror top , metallic base,
Φ60 ceramic top bronze metallic base (22)
Poof upholstered stool , bronze metallic base (22)