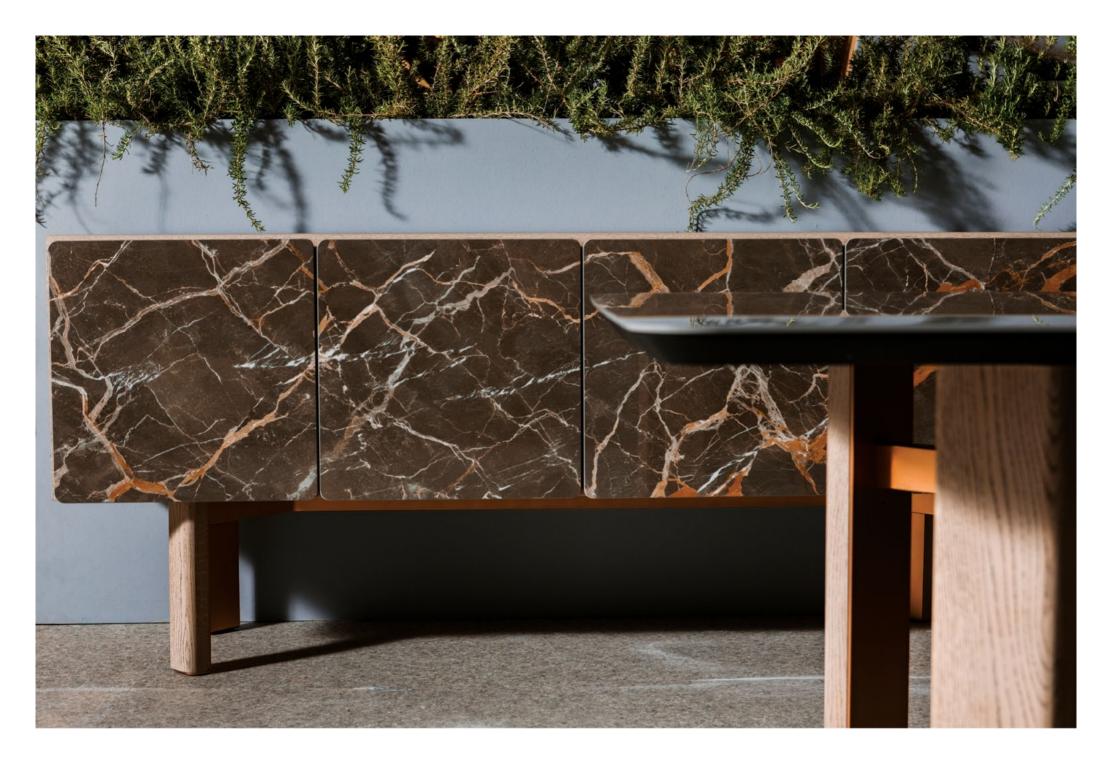

## Morisson

**High Sideboard:** oak veneer structure, ceramic doors, oak wood and metallic base in copper **Chair:** upholstered seat and back, metallic base in copper

## Morisson

Dining table: ceramic top, oak wood and metallic base in copper Sideboard: oak veneer structure, ceramic doors, oak wood and metallic base in copper