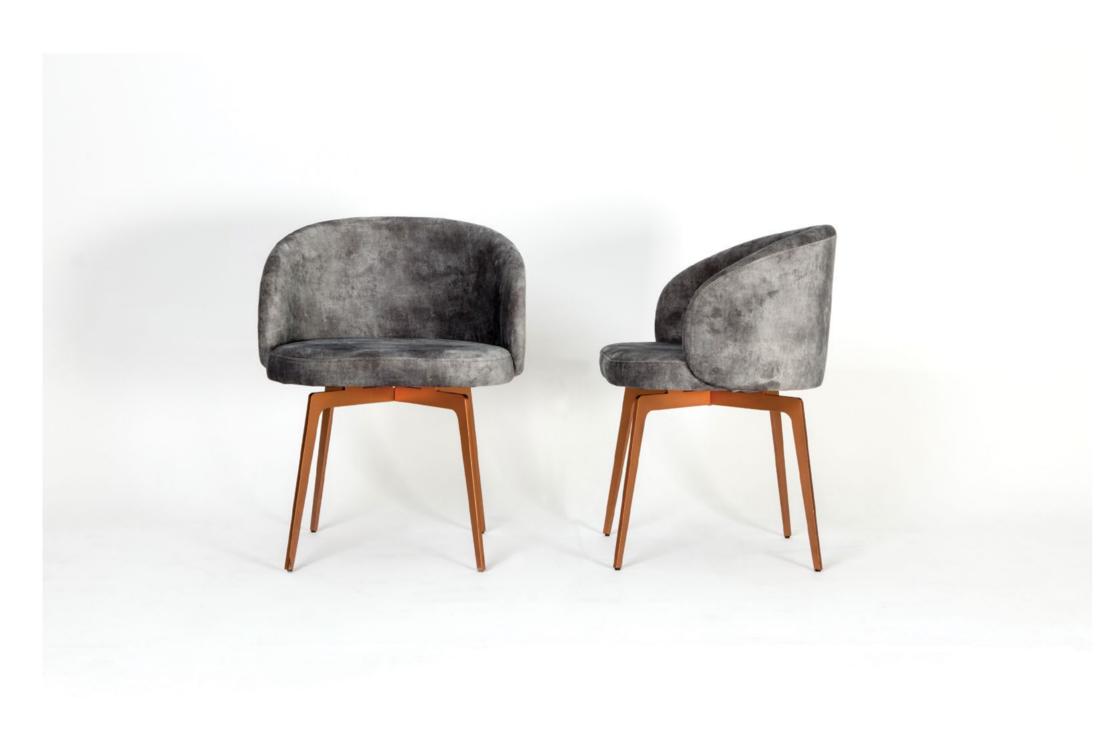

## Morisson

**High Sideboard:** oak veneer structure, ceramic doors, oak wood and metallic base in copper **Chair:** upholstered seat and back, metallic base in copper