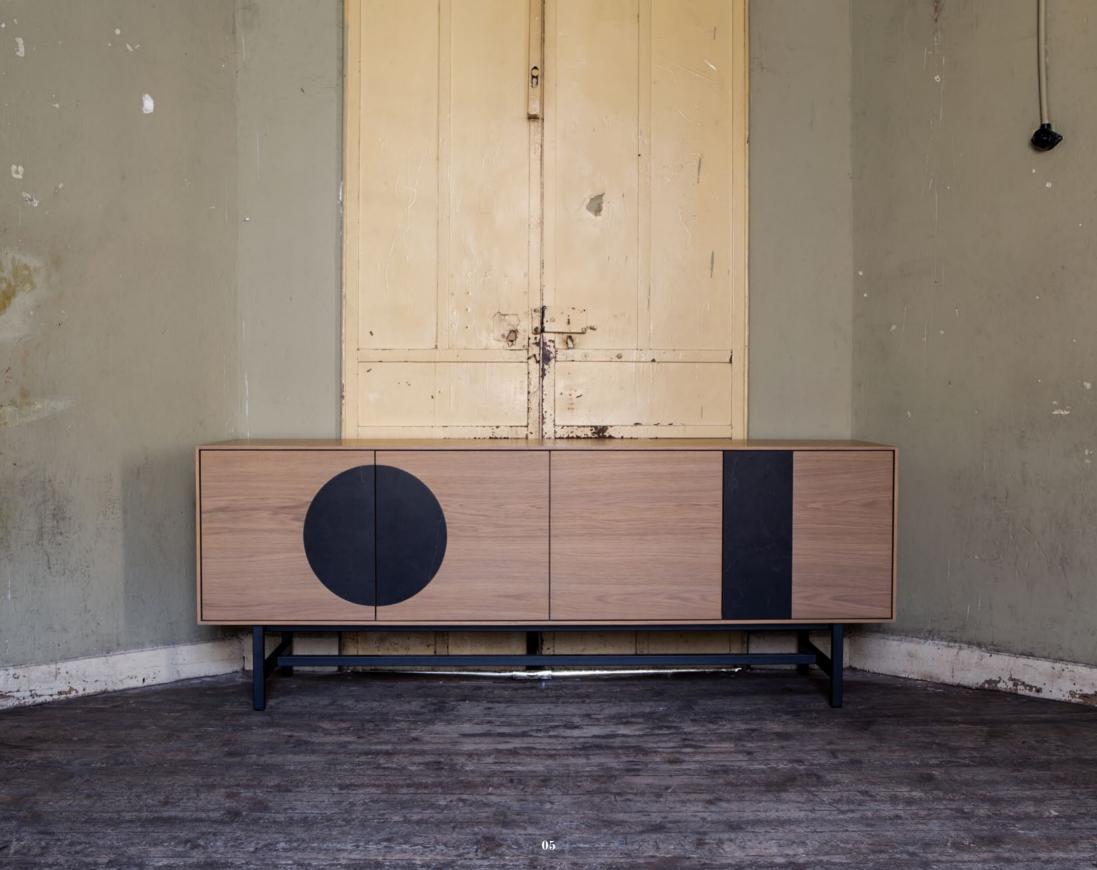

## Earth



Dining table: oak veneer top, bronze metallic base Metallic chair: upholstered seat and back Sideboard: oak veneer structure, ceramic details on the front, metallic base









## Frame

Dining table: oak veneer with safety glass, metallic base with oak veneer detail (07)Dining table: ceramic top, metallic base with oak veneer detail (07)Chair: upholstered seat and back, wooden oak base (06)

"Enzo" sideboard: oak veneer structure, ceramic top, metallic base (07)





## Frame

**Sideboard:** oak veneer structure, with glass doors (including hidden light), metallic base (08) **Dining table:** ceramic top, metallic base with oak veneer detail (09)

"Enzo" sideboard: oak veneer structure, ceramic top, metallic base (09)







## Morisson

**High Sideboard:** oak veneer structure, ceramic doors, oak wood and metallic base in copper **Chair:** upholstered seat and back, metallic base in copper



## Morisson

Dining table: ceramic top, oak wood and metallic ba