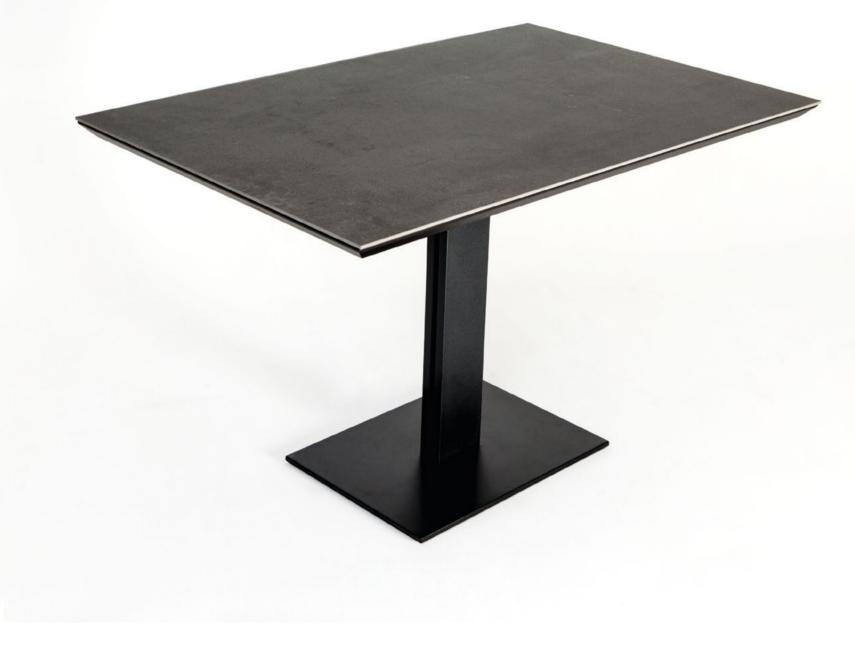

## Elton

Coffee table: Ceramic top , oak wood legs

21

1

Dining table: ceramic top , oak wood structure